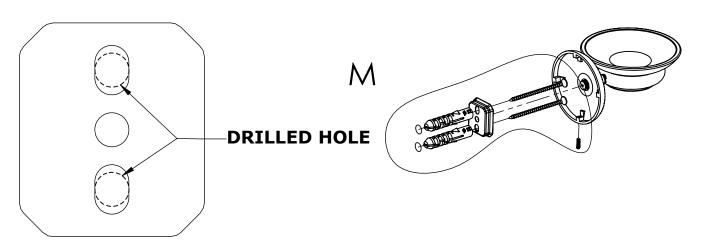

#### Step 1: Drill holes in Wall for screw anchors and attach Mounting Plate to Wall

Determine your desired location for installation and make a mark for the location of the mounting plate. Remove mounting plate from backplate by loosening set screw in backplate as pictured below. Place center hole of mounting plate over mark made above. Make 2 marks where mounting screws will be placed as shown below. Drill hole at each of the marks. (You may substitute other style mounting anchors or screws if desired). Place anchors into the holes made. Place mounting plate over holes and secure to mounting surface using screws as shown below.