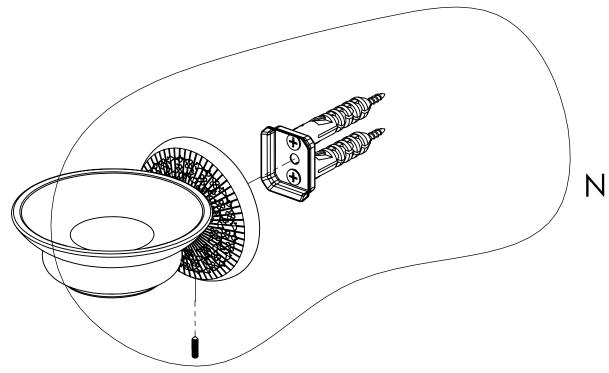

### **Step 2:** Attach Bracket to Mounting Plate.

Place bracket on mounting plate and secure by tightening set screw as shown below.