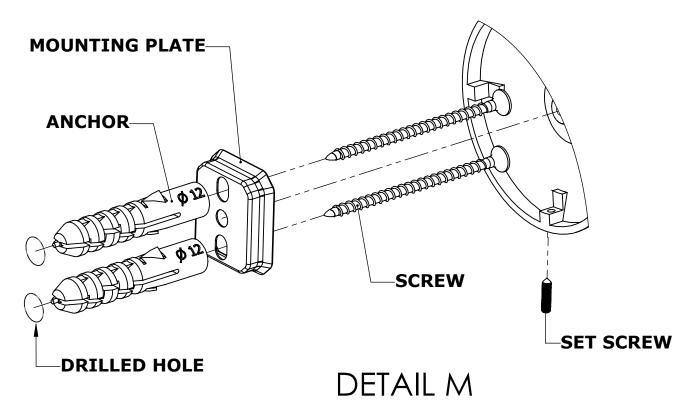

#### Step 1: Drill holes in Wall for screw anchors and attach Mounting Plate to Wall

Determine your desired location for installation and make a mark for the location of the mounting plate. Remove mounting plate from backplate by loosening set screw in backplate as pictured below. Place center hole of mounting plate over mark made above. Make 2 marks where mounting screws will be placed as shown below. Drill hole at each of the marks. (You may substitute other style mounting anchors or screws if desired). Place anchors into the holes made. Place mounting plate over holes and secure to mounting surface using screws as shown below.