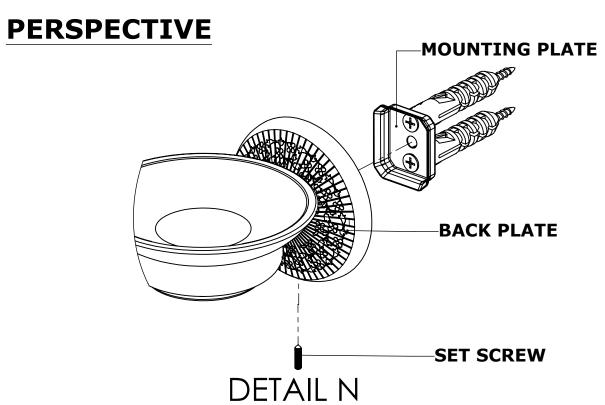

#### **PERSPECTIVE**

### **Step 2:** Attach Bracket to Mounting Plate.

Place bracket on mounting plate and secure by tightening set screw as shown below.